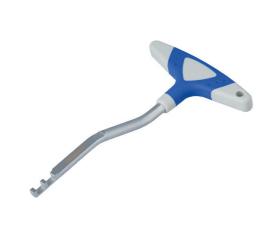

## Connector Removal Tool Long Series - for VAG/Porsche

For the removal of VAG and Porsche connectors found on MAF sensors, coil packs, headlights, fog lights, level sensors, MAP sensors etc.

## **Additional Information**

- Long Series version of Laser 6547 with offset head to give better access to difficult to reach connections. 20mm offset head, 160mm long.
- · Fits directly on to the push and pull connectors and opens the locking tabs as pressure is applied.
- · Applications include MAF sensors, coil packs, MAP sensors, CPS sensors and light connectors.
- · Soft grip T-handle.
- 20mm offset head, 160mm long. EU Registered Design.