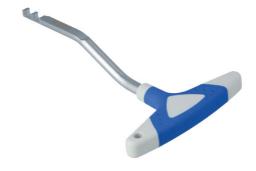

## Connector Removal Tool Long Series - for VAG/Porsche

For the removal of VAG and Porsche connectors found on MAF sensors, coil packs, headlights, fog lights, level sensors, MAP sensors etc.

## **Additional Information**

- Long Series version of Laser 6547 with offset head to give better access to difficult to reach connections. 20mm offset head, 160mm long.
- · Fits directly on to the push and pull connectors and opens the locking tabs as pressure is applied.
- · Applications include MAF sensors, coil packs, MAP sensors, CPS sensors and light connectors.
- · Soft grip T-handle.
- 20mm offset head, 160mm long. EU Registered Design.