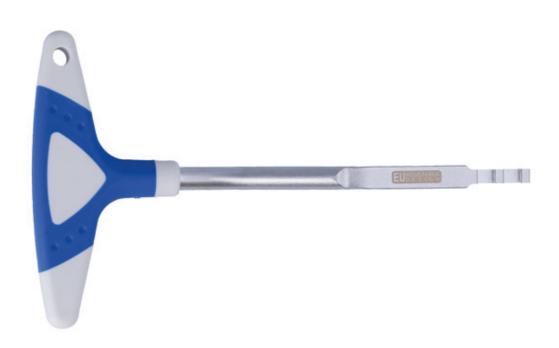

## Connector Removal Tool Long Series - for VAG/Porsche

For the removal of VAG and Porsche connectors found on MAF sensors, coil packs, headlights, fog lights, level sensors, MAP sensors etc.

## **Additional Information**

- Long Series version of Laser 6547 with offset head to give better access to difficult to reach connections. 20mm offset head, 160mm long.
- · Fits directly on to the push and pull connectors and opens the locking tabs as pressure is applied.
- · Applications include MAF sensors, coil packs, MAP sensors, CPS sensors and light connectors.
- · Soft grip T-handle.
- 20mm offset head, 160mm long. EU Registered Design.