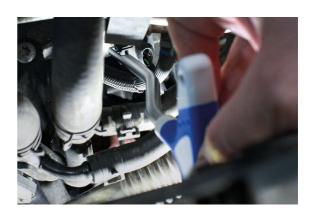

## Connector Removal Tool Long Series - for VAG/Porsche

For the removal of VAG and Porsche connectors found on MAF sensors, coil packs, headlights, fog lights, level sensors, MAP sensors etc.

## **Additional Information**

- Long Series version of Laser 6547 with offset head to give better access to difficult to reach connections. 20mm offset head, 160mm long.
- · Fits directly on to the push and pull connectors and opens the locking tabs as pressure is applied.
- · Applications include MAF sensors, coil packs, MAP sensors, CPS sensors and light connectors.
- · Soft grip T-handle.
- 20mm offset head, 160mm long. EU Registered Design.