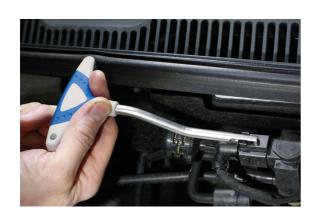

## Connector Removal Tool Long Series - for VAG/Porsche

For the removal of VAG and Porsche connectors found on MAF sensors, coil packs, headlights, fog lights, level sensors, MAP sensors etc.

## **Additional Information**

- Long Series version of Laser 6547 with offset head to give better access to difficult to reach connections. 20mm offset head, 160mm long.
- · Fits directly on to the push and pull connectors and opens the locking tabs as pressure is applied.
- · Applications include MAF sensors, coil packs, MAP sensors, CPS sensors and light connectors.
- · Soft grip T-handle.
- 20mm offset head, 160mm long. EU Registered Design.